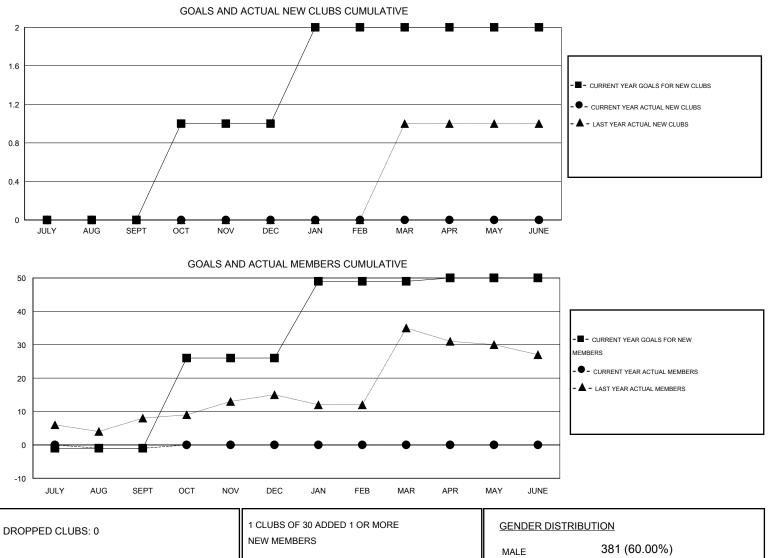

## LOCATION LITHUANIA

 $\mathsf{GMT} \; \mathsf{CA} \; 4$ Clubs Members RESULTS FOR 2015-2016 RESULTS FOR 2015-2016 NEW CLUB NEW CLUBS DROPPED NET NEW MEMBER CHARTER AND DROPPED NET QUARTER QUARTER GOAL CLUBS GAIN/LOSS GOAL NEW MEMBERS MEMBERS GAIN/LOSS ADDED 0 0 0 0 -1 1 2 -1 JULY/AUG/SEPT JULY/AUG/SEPT 0 27 0 0 0 0 0 1 OCT/NOV/DEC OCT/NOV/DEC 0 0 0 23 0 0 0 1 JAN/FEB/MAR JAN/FEB/MAR 0 0 0 0 0 0 0 1 APR/MAY/JUNE APR/MAY/JUNE

|                 |   |                       | MALE<br>FEMALE        | 381 (60.00%)<br>254 (40.00%) |   |
|-----------------|---|-----------------------|-----------------------|------------------------------|---|
| DROPPED MEMBERS |   |                       |                       |                              |   |
| DECEASED        | 0 | CLICK HERE FOR HEALTH |                       |                              |   |
| CLUB CANCELLED  | 0 | ASSESSMENT DATA       | FAMILY UNIT MEMBERS   |                              | 6 |
| OTHER           | 2 | AGECOMENT DATA        | HEAD OF HOUSEHOLD     | HEAD OF HOUSEHOLD            |   |
| TOTAL           | 2 |                       | NON-HEAD OF HOUSEHOLD |                              | 3 |
|                 |   |                       |                       |                              |   |